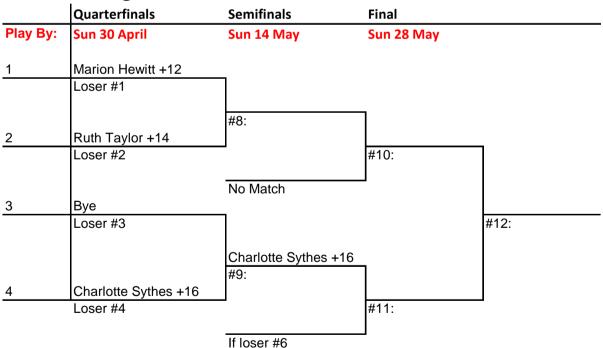

## 2017 WH Handicap sponsored by Cyclefix Women's Singles - MAIN DRAW

|          | Quarterfinals        | Semifinals                           | Final                               |     |
|----------|----------------------|--------------------------------------|-------------------------------------|-----|
| Play By: | Sun 9 April          | Sun 7 May                            | Saturday 13 May<br>12.30pm          |     |
| 1        | Annie Mitchener +10  | -                                    |                                     |     |
| 2        | Marion Hewitt +12    | Annie Mitchener +10<br>#1: w/o       | 1                                   |     |
| 3        | Ruth Taylor +14      | -                                    | Pauline Fisher 0<br>#5: 21-18,21-14 | ]   |
| 4        | Pauline Fisher 0     | Pauline Fisher 0<br>#2: 21-20, 21-20 |                                     |     |
| 5        | Lynne Abad +16       |                                      |                                     | #7: |
| 6        | Debbie Merritt +14   | Debbie Merritt +14<br>#3: w/o        | ]                                   |     |
| 7        | Charlotte Sythes +16 | <b>7</b>                             | #6:                                 | J   |
| 8        | Alison Hockey +8     | Alison Hockey +8<br>#4: 21-15 21-13  | ]                                   |     |